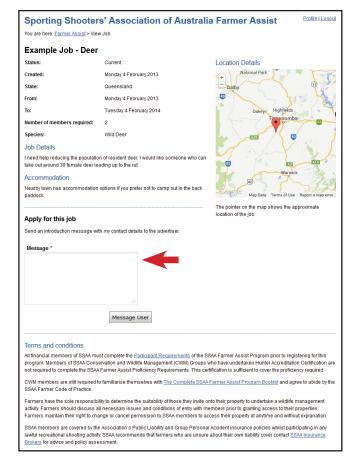

### How to apply for a job

After finding a job that meets your specific criteria, you may then apply for that job. Please note, only if the job status is 'Current' can a member apply for that job.

- 1. Enter a personal expression of interest to the farmer in the 'Message' field.
- 2. Click the 'Message User' button.
- 3. The farmer will be sent a system-generated email that has your custom message and your contact details, and may now choose to contact you.

Ensure that your email address and phone number are kept up-to-date in your 'Profile', as these are automatically forwarded to farmers' jobs that you apply to.