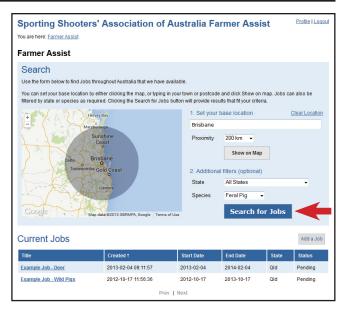

### How to search for a job

- 1. When logged in, enter your base location and desired proximity in Step 1.
- 2. Jobs can be additionally filtered by species if required in Step 2.
- 3. Click the 'Search for Jobs' button and jobs fitting your search criteria will be listed below.
- 4. Click the 'Title' relevant to the job you wish to view.