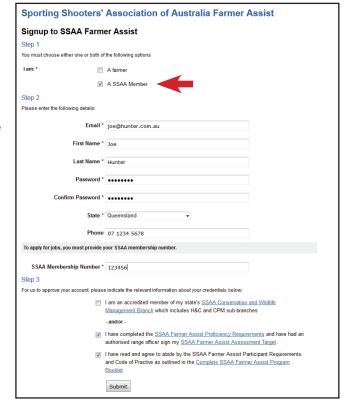

### How to sign-up and verify account

- Visit www.farmerassist.com.au and click on the 'Sign-up' button.
- 2. Tick the 'SSAA Member' option in Step 1.
- 3. Provide basic contact details, membership number and create a password, that you will use to access your account in the future, in Step 2.
- 4. Read and then select the relevant statements in Step 3.
- 5. Once all the required information has been entered, click the 'Submit' button.
- A system-generated verification email will be sent to the email address you provided during the registration process. You will need to click on a personalised link within the email to complete the verification.

If you do not receive the verification email, you should check your 'junk mail' or 'spam' folder.

As a security and auditing measure, all new registrations are unable to access the full functionality of the jobs board until a standard 24-hour validation period has expired.